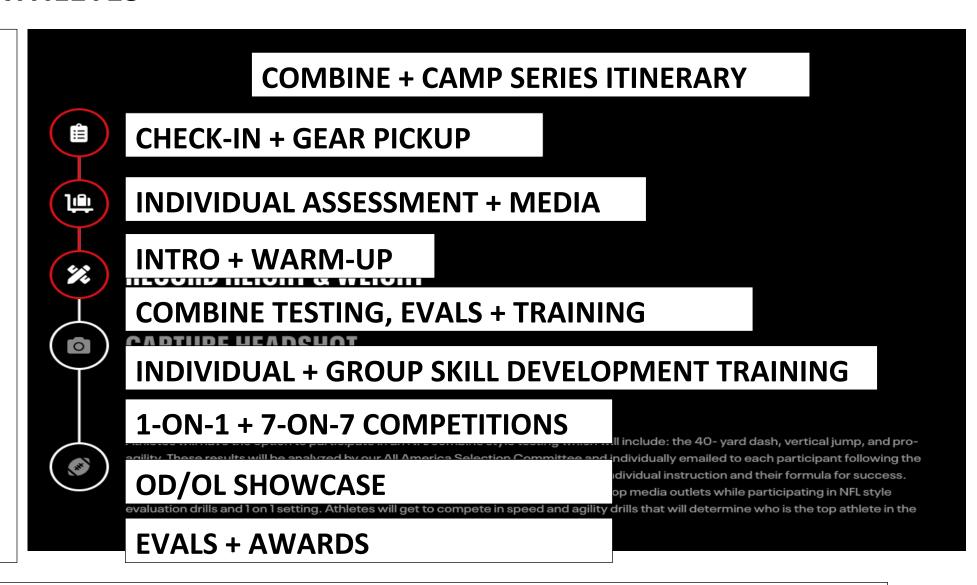

#### HIGH SCHOOL ATHLETES

The AAE COMBINE + CAMP
SERIES features individualized
and group Football Skills and
Agility Training lead by
professional athletes + coaches
and former college athletes.

In addition to CAMP SERIES training and evaluations, athlete receive various in-depth measurements, athletes will receive the following testing:

- 40 Yard Dash (2 attempts)
- Short Shuttle (One attempt in each direction)
- Vertical Jump (3 attempts)

#### REGISTER FOR HIGH SCHOOL COMBINE SERIES